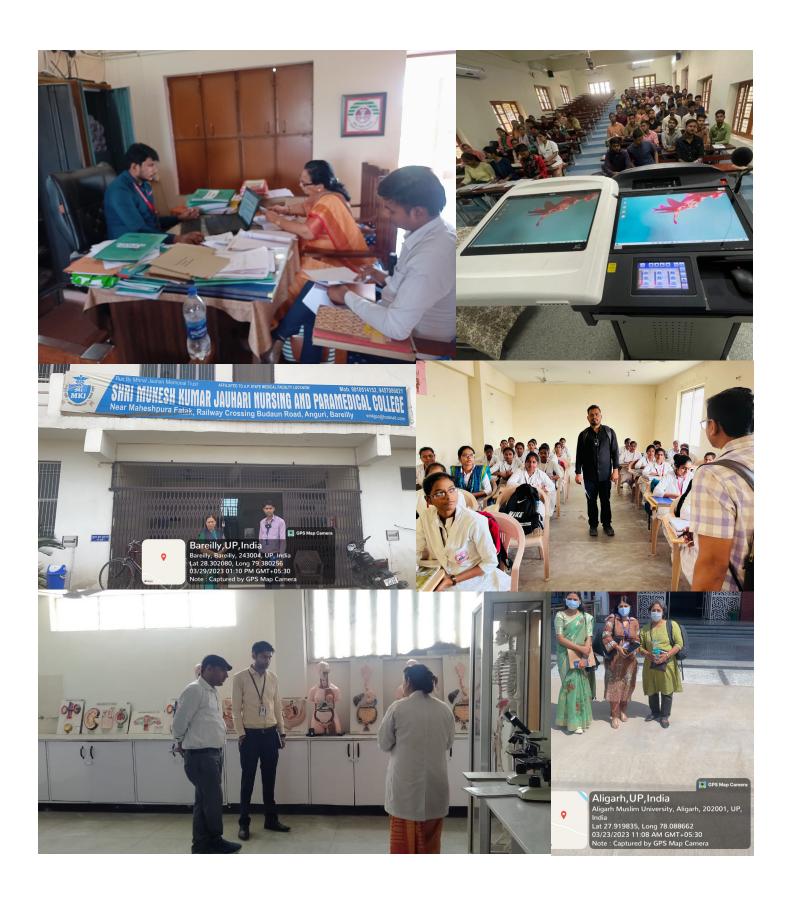

based on the analysis and creating a pool of qualified validators aligned with the qualifications specified by UPSMF. They also conducted validator training in collaboration with Jhpiego and IHAT-UPTSU, and physical visits to colleges to validate the information. To maintain transparency in the exercise, QCI mandated the use of body cameras by validator teams during physical visits.

The interactions taking place at the colleges were recorded and live-

streamed to a remote quality check team from QCI. A precursor to this step was the spot-check exercise which involved technical experts making surprise visits to randomly selected colleges and conducting assessments based on technical and non-technical parameters. Based on the combined data from QCI and the spot-check exercise, a comparative analysis was conducted under the guidance of UPSMF, wherein the reliability of the QCI data was checked.

Draft reports were shared with each college, allowing them to view the allotted scores for each parameter and submit grievances within a specified time window. QCI teams held one-on-one interactions with each college to address their grievances. Only legitimate or factual issues were presented before the Grievance Review Committee, and the entire process was video recorded. The committee made decisions to modify scores for valid causes, which were then communicated to the respective colleges. Upon finalization of the reports for each college, grades (A, B, C, D, and E) were assigned based on their final normalized weightage scores.

**4. QCI (Quality Council of India)** played a significant role in Mission Niramaya by actively participating in the assessment and rating process. They were responsible for conducting a thorough analysis of the information submitted by colleges, providing guidance and support to rectify any identified gaps, and ensuring transparency and objectivity throughout the assessment exercise. QCI played a key role in creating a pool of qualified assessors, organizing their training in collaboration with Jhpiego, and overseeing the physical visits to colleges for data validation. To maintain the integrity of the assessment, QCI implemented measures such as live video and audio coverage of the assessment procedures using body cameras and remote quality checks. Their expertise in quality assurance and their commitment to transparency and reliability greatly contributed to the success of Mission Niramaya in improving the quality standards of nursing and paramedical education in the region.

Other than the in-person training, two more batches of 94 Non-technical validators underwent virtual training on SOPs at UPSMF.

During the in-person training, a 13-member QCI team was present to observe the behavioural and other aspects of the potential validators to ensure that only those suitable for the validation process are included in the final list of validators for on-ground assessments of colleges. The final selection of the technical validators was done based on their OSCE score (conducted by Jhpiego and IHAT-UPTSU). Finally, a total of 70 technical and 58 non-technical validators were selected for on-ground assessments by QCI.

#### Spot checks

To ensure the accuracy and dependability of the on-ground assessments carried out by the Quality Council of

India (QCI), the UP State Medical Faculty (UPSMF) implemented a rigorous spot check mechanism. These spot checks, supervised by UPSMF, involved unannounced visits to randomly selected colleges, where assessments were conducted by technical health experts utilizing both technical and non-technical parameters. By incorporating these spot checks, UPSMF aimed to validate and verify the data collected by QCI.

The spot checks served as an additional layer of evaluation, supplementing the assessments

conducted by QCI. Through these surprise visits, UPSMF sought to assess the consistency and credibility of the information gathered by QCI. The technical health experts involved in the spot checks possessed specialized knowledge and expertise in the field, enabling them to make informed judgments based on the specific technical and non-technical aspects of the colleges.